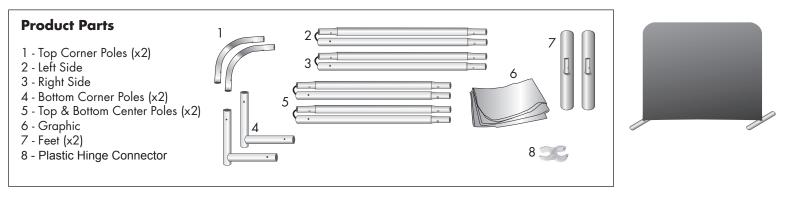

### Step 1

Begin by removing all parts from the carry case and place on a clean, flat surface. Ensure you have all the components listed above.