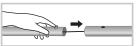

### Step 2

Assemble all the poles by connecting the corresponding numbers together while pressing the snap button as shown.