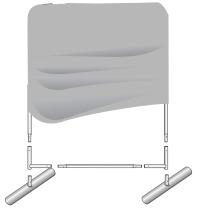

## 5FT 72" Eurofit Wall



### **Display Set-Up**

### Step 1

Begin by removing all parts from the carry case and place on a clean, flat surface. Ensure you have all the components listed above.

### Step 2

Assemble all the poles by connecting the corresponding numbers together while pressing the snap button as shown.

# 



### Step 3

Continue to connect the poles illustrated in the image below.



### Step 4

Drape the Graphic (6) over the hardware as shown.



#### Plastic Hinge Connector

Used to connect all Eurofit Displays with 1.25" Diameter Poles.



### Storage & Care

Place all product parts into Carry Case and store in a cool dry location. Recommended for indoor use only. Machine wash on gentle cycle using mild detergent. Tumble Dry No Heat. Do NOT dry clean, Do NOT Iron.