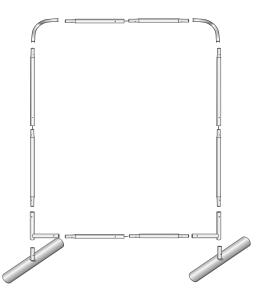

## 5FT 72" Eurofit Wall



### **Display Set-Up**

### Step 1

Begin by removing all parts from the carry case and place on a clean, flat surface. Ensure you have all the components listed above.

### Step 2

Assemble all the poles by connecting the corresponding numbers together while pressing the snap button as shown.

# 



### Step 3

Continue to connect the poles illustrated in the image below.



### Step 4

Drape the Graphic (6) over the hardware as shown.



#### Plastic Hinge Connector

Used to connect all Eurofit Displays with 1.25" Diameter Poles.



### Storage & Care

Place all product parts into Carry Case and store in a cool dry location. Recommended for indoor use only. Machine wash on gentle cycle using mild detergent. Tumble Dry No Heat. Do NOT dry clean, Do NOT Iron.