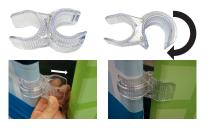

#### Plastic Hinge Connector

Used to connect all Eurofit Displays with 1.25" Diameter Poles.